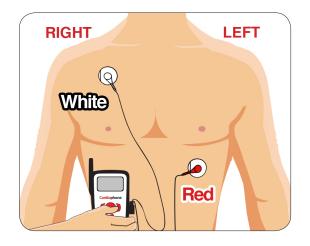

## **Instructions:**

Press the **red record button**, until it makes a noise, if you feel any symptoms such as chest pain/discomfort, shortness of breath, palpitations, dizziness, etc. Write down the symptom, activity, date and time of each event below.

Do not get the device wet (remove for baths, showers, etc.) Apply 2 new electrodes after.

| Name      |                          |
|-----------|--------------------------|
| Monitor # | Return Date (MM/DD/YYYY) |